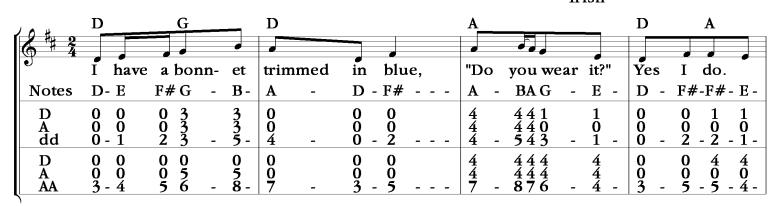

## I Have A Bonnet Trimmed In Blue

Mountain Dulcimer: D-A-dd and D-A-AA

M.D. Arr: Steve Smith Irish



| J A 4 | D G                                                   | D D                                                                   |                   |               |             | Em                                              | _             | A                                                       | D              |
|-------|-------------------------------------------------------|-----------------------------------------------------------------------|-------------------|---------------|-------------|-------------------------------------------------|---------------|---------------------------------------------------------|----------------|
| 6 #   |                                                       |                                                                       |